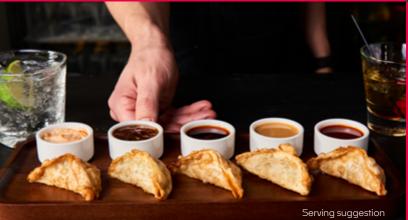

## **DUMPLING FLIGHT**

Create a choose-your-own-condiment adventure by pairing the enticing flavors of CHEF ONE® dumplings with a variety of dipping sauces