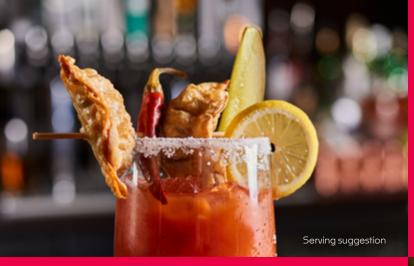

## **BLOODY MARY WITH ASIAN-STYLE GARNISH**

Top your next Bloody Mary with the unexpected texture and flavor of CHEF ONE® dumplings or MINH® spring rolls