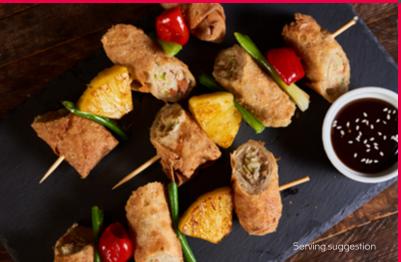

## **EGG ROLL SKEWERS**

Elevate your flavor and your plating by adding MINH® egg rolls and veggies to a kebab with a drizzle of sauce