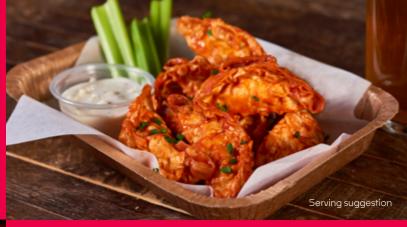

## **SAUCED AND TOSSED DUMPLINGS**

Bring a unique twist to the iconic Buffalo chicken wings appetizer with CHEF ONE® dumplings