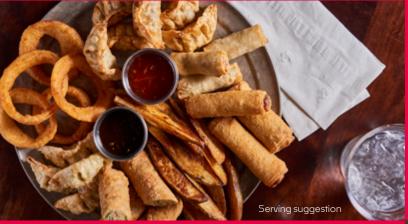

## APPETIZER PLATTER

Combine CHEF ONE® dumplings and MINH® egg rolls with other appetizer staples to offer something for everyone