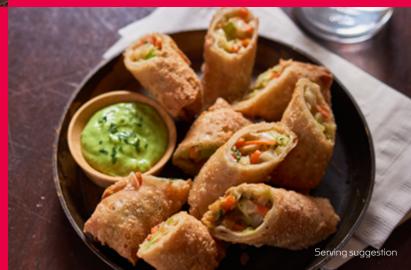

## EGG ROLL PLATE WITH **DIPPING SAUCE**

Conquer high traffic periods with a no-hassle way to menu delicious MINH® egg rolls