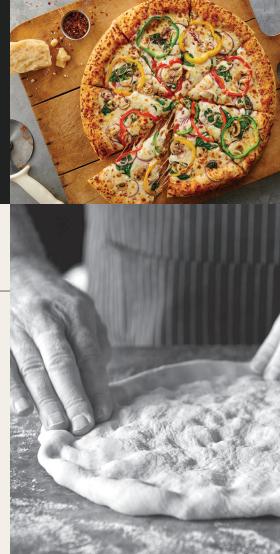

# THE BEST PIZZAS START WITH PIZZERIA-STYLE DOUGH

From dough balls and pucks to sheets and crusts, **VILLA PRIMA**<sup>®</sup> products rival the taste, texture and aroma of made-from-scratch dough. The pizzeria quality comes from exceptional ingredients and our unique crafting process.

#### VILLA PRIMA® DOUGH ROLLS OVER THE COMPETITION

Our exclusive formula lets us stack up to the competition, making us the best choice for made-from-scratch flavor in every way.

- ENRICHED UNBLEACHED
  WHEAT FLOUR
- WHEAT FLOUR
- MALTED BARLEY FLOUR
- NIACIN
- IRON AS FERROUS SULFATE
- THIAMINE MONONITRATE
- RIBOFLAVIN
- FOLIC ACID
- WATER
- YEAST
- SALT
- SUGAR
- CALCIUM SULFATE
- ASCORBIC ACID